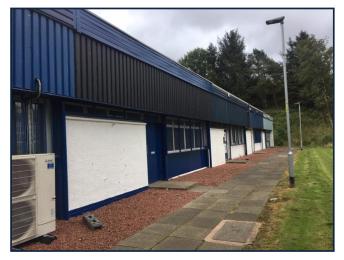

### **Rates**

Rateable value is £8,100 per annum. Any potential occupier may qualify for 100% rates relief under the Small Business Bonus Scheme.

Looking To Rent are delighted to bright to the market this commercial unit in Napier Court based within the popular Wardpark Industrial Estate in Cumbernauld. The unit occupies a prominent position within a parade of 5 units and benefits from easy access to transport links and the motorway.

This single storey industrial unit comprises of an entrance hallway leading to an office space with visitor toilets opposite. At the end of the hall is a doorway leading onto a vast warehouse space with roller shutter access to allow vehicles to enter, there is also a staff kitchen and staff toilets. This unit is suitable for many types of businesses.