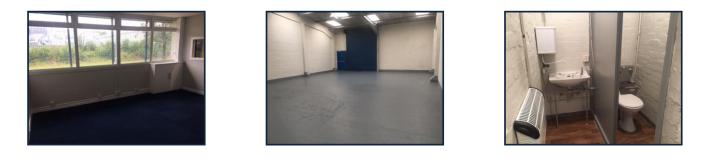

This single storey industrial unit comprises of an entrance hallway leading to an office space with visitor toilets opposite. At the end of the hall is a doorway leading onto a vast warehouse space with roller shutter access to allow vehicles to enter, there is also a staff kitchen and staff toilets. This unit is suitable for many types of businesses.